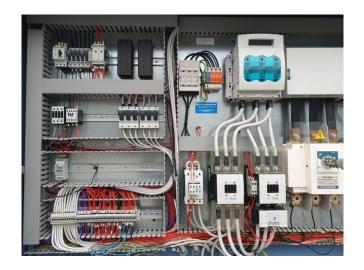

### Used Bluebox/Western KAPPA V ECHOS /ST 1P 46.2

Used Western KAPPA V ECHOS /ST 1P 46.2 air cooled chiller on R407C. Complete with 1 Daikin ZHC7LSG5YE & 1 ZHC5WLG5YE semi-hermetic screw compressors, condenser with 8 fans, 2 plate heat exchangers functioning as evaporator, 2 liquid receivers, liquid line filter driers, EBARA 3DHS/I 50-160/5.5 water pump, Carel FCR3 controller and a Carel pGD control panel.