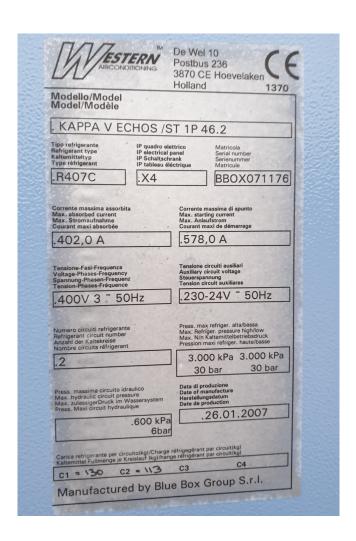

#### **Specifications**

| Brand                | Bluebox/Western       |
|----------------------|-----------------------|
| Туре                 | KAPPA V ECHOS /ST 1P  |
|                      | 46.2                  |
| Product type         | Air Cooled Chiller    |
| Capacity kW          | 473,2                 |
| Capacity Tons        | 134,6                 |
| Refrigerant          | Freon                 |
| Refrigerant Type     | R407C                 |
| Pump                 | ✓                     |
| Weight in kg.        | 3.818                 |
| Sizes                | 5700x2300x2400 mm     |
|                      | (LxWxH)               |
| Compressor(s) type & | 1 Daikin ZHC7LSG5YE & |
| model                | 1 Daikin ZHC5WLG5YE   |
| Display              | Carel pGD Touch       |
| Number of fans       | 8                     |
| Remarks              | Y.o.b. 2007           |
| Stock                | 1                     |
|                      |                       |

### Used Bluebox/Western KAPPA V ECHOS /ST 1P 46.2

Used Western KAPPA V ECHOS /ST 1P 46.2 air cooled chiller on R407C. Complete with 1 Daikin ZHC7LSG5YE & 1 ZHC5WLG5YE semi-hermetic screw compressors, condenser with 8 fans, 2 plate heat exchangers functioning as evaporator, 2 liquid receivers, liquid line filter driers, EBARA 3DHS/I 50-160/5.5 water pump, Carel FCR3 controller and a Carel pGD control panel.