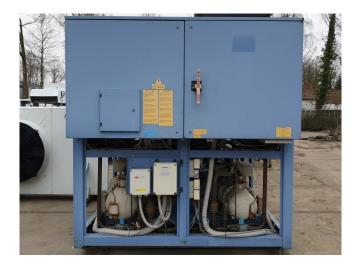

#### **Specifications**

| Brand                | Bluebox/Western       |
|----------------------|-----------------------|
| Туре                 | KAPPA V ECHOS /ST 1P  |
|                      | 46.2                  |
| Product type         | Air Cooled Chiller    |
| Capacity kW          | 473,2                 |
| Capacity Tons        | 134,6                 |
| Refrigerant          | Freon                 |
| Refrigerant Type     | R407C                 |
| Pump                 | ✓                     |
| Weight in kg.        | 3.818                 |
| Sizes                | 5700x2300x2400 mm     |
|                      | (LxWxH)               |
| Compressor(s) type & | 1 Daikin ZHC7LSG5YE & |
| model                | 1 Daikin ZHC5WLG5YE   |
| Display              | Carel pGD Touch       |
| Number of fans       | 8                     |
| Remarks              | Y.o.b. 2007           |
| Stock                | 1                     |
|                      |                       |

### Used Bluebox/Western KAPPA V ECHOS /ST 1P 46.2

Used Western KAPPA V ECHOS /ST 1P 46.2 air cooled chiller on R407C. Complete with 1 Daikin ZHC7LSG5YE & 1 ZHC5WLG5YE semi-hermetic screw compressors, condenser with 8 fans, 2 plate heat exchangers functioning as evaporator, 2 liquid receivers, liquid line filter driers, EBARA 3DHS/I 50-160/5.5 water pump, Carel FCR3 controller and a Carel pGD control panel.