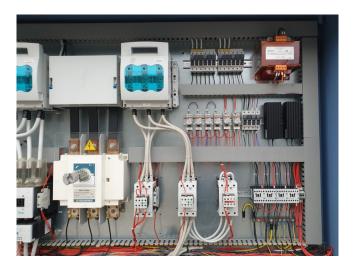

### Used Bluebox/Western KAPPA V ECHOS /ST 1P 46.2

Used Western KAPPA V ECHOS /ST 1P 46.2 air cooled chiller on R407C. Complete with 1 Daikin ZHC7LSG5YE & 1 ZHC5WLG5YE semi-hermetic screw compressors, condenser with 8 fans, 2 plate heat exchangers functioning as evaporator, 2 liquid receivers, liquid line filter driers, EBARA 3DHS/I 50-160/5.5 water pump, Carel FCR3 controller and a Carel pGD control panel.