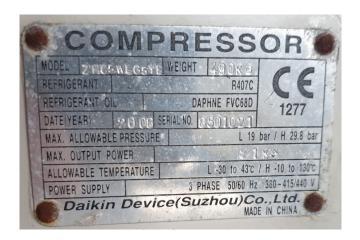

#### **Specifications**

| Brand                | Bluebox/Western       |
|----------------------|-----------------------|
| Туре                 | KAPPA V ECHOS /ST 1P  |
|                      | 46.2                  |
| Product type         | Air Cooled Chiller    |
| Capacity kW          | 473,2                 |
| Capacity Tons        | 134,6                 |
| Refrigerant          | Freon                 |
| Refrigerant Type     | R407C                 |
| Pump                 | ✓                     |
| Weight in kg.        | 3.818                 |
| Sizes                | 5700x2300x2400 mm     |
|                      | (LxWxH)               |
| Compressor(s) type & | 1 Daikin ZHC7LSG5YE & |
| model                | 1 Daikin ZHC5WLG5YE   |
| Display              | Carel pGD Touch       |
| Number of fans       | 8                     |
| Remarks              | Y.o.b. 2007           |
| Stock                | 1                     |
|                      |                       |

### Used Bluebox/Western KAPPA V ECHOS /ST 1P 46.2

Used Western KAPPA V ECHOS /ST 1P 46.2 air cooled chiller on R407C. Complete with 1 Daikin ZHC7LSG5YE & 1 ZHC5WLG5YE semi-hermetic screw compressors, condenser with 8 fans, 2 plate heat exchangers functioning as evaporator, 2 liquid receivers, liquid line filter driers, EBARA 3DHS/I 50-160/5.5 water pump, Carel FCR3 controller and a Carel pGD control panel.