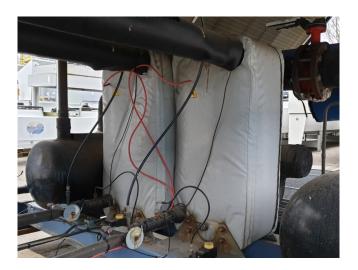

### Used Bluebox/Western KAPPA V ECHOS /ST 1P 46.2

Used Western KAPPA V ECHOS /ST 1P 46.2 air cooled chiller on R407C. Complete with 1 Daikin ZHC7LSG5YE & 1 ZHC5WLG5YE semi-hermetic screw compressors, condenser with 8 fans, 2 plate heat exchangers functioning as evaporator, 2 liquid receivers, liquid line filter driers, EBARA 3DHS/I 50-160/5.5 water pump, Carel FCR3 controller and a Carel pGD control panel.