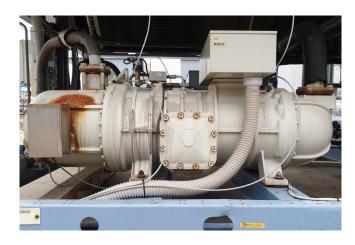

### Used Bluebox/Western KAPPA V ECHOS /ST 1P 46.2

Used Western KAPPA V ECHOS /ST 1P 46.2 air cooled chiller on R407C. Complete with 1 Daikin ZHC7LSG5YE & 1 ZHC5WLG5YE semi-hermetic screw compressors, condenser with 8 fans, 2 plate heat exchangers functioning as evaporator, 2 liquid receivers, liquid line filter driers, EBARA 3DHS/I 50-160/5.5 water pump, Carel FCR3 controller and a Carel pGD control panel.