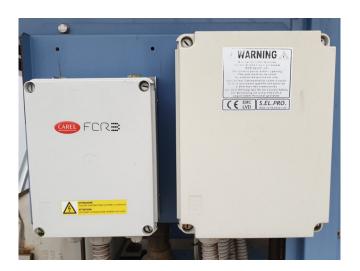

### Used Bluebox/Western KAPPA V ECHOS /ST 1P 46.2

Used Western KAPPA V ECHOS /ST 1P 46.2 air cooled chiller on R407C. Complete with 1 Daikin ZHC7LSG5YE & 1 ZHC5WLG5YE semi-hermetic screw compressors, condenser with 8 fans, 2 plate heat exchangers functioning as evaporator, 2 liquid receivers, liquid line filter driers, EBARA 3DHS/I 50-160/5.5 water pump, Carel FCR3 controller and a Carel pGD control panel.