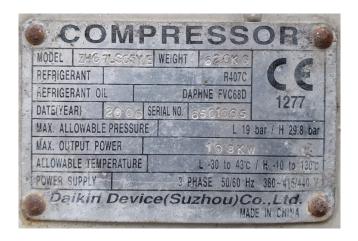

#### **Specifications**

| Brand                | Bluebox/Western       |
|----------------------|-----------------------|
| Туре                 | KAPPA V ECHOS /ST 1P  |
|                      | 46.2                  |
| Product type         | Air Cooled Chiller    |
| Capacity kW          | 473,2                 |
| Capacity Tons        | 134,6                 |
| Refrigerant          | Freon                 |
| Refrigerant Type     | R407C                 |
| Pump                 | ✓                     |
| Weight in kg.        | 3.818                 |
| Sizes                | 5700x2300x2400 mm     |
|                      | (LxWxH)               |
| Compressor(s) type & | 1 Daikin ZHC7LSG5YE & |
| model                | 1 Daikin ZHC5WLG5YE   |
| Display              | Carel pGD Touch       |
| Number of fans       | 8                     |
| Remarks              | Y.o.b. 2007           |
| Stock                | 1                     |
|                      |                       |

### Used Bluebox/Western KAPPA V ECHOS /ST 1P 46.2

Used Western KAPPA V ECHOS /ST 1P 46.2 air cooled chiller on R407C. Complete with 1 Daikin ZHC7LSG5YE & 1 ZHC5WLG5YE semi-hermetic screw compressors, condenser with 8 fans, 2 plate heat exchangers functioning as evaporator, 2 liquid receivers, liquid line filter driers, EBARA 3DHS/I 50-160/5.5 water pump, Carel FCR3 controller and a Carel pGD control panel.