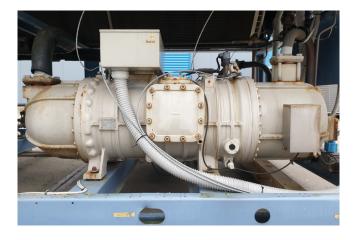

### Used Bluebox/Western KAPPA V ECHOS /ST 1P 46.2

Used Western KAPPA V ECHOS /ST 1P 46.2 air cooled chiller on R407C. Complete with 1 Daikin ZHC7LSG5YE & 1 ZHC5WLG5YE semi-hermetic screw compressors, condenser with 8 fans, 2 plate heat exchangers functioning as evaporator, 2 liquid receivers, liquid line filter driers, EBARA 3DHS/I 50-160/5.5 water pump, Carel FCR3 controller and a Carel pGD control panel.