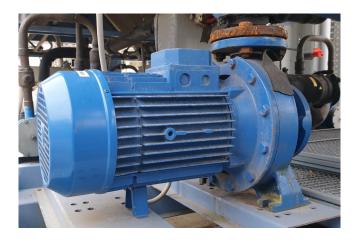

### Used Bluebox/Western KAPPA V ECHOS /ST 1P 46.2

Used Western KAPPA V ECHOS /ST 1P 46.2 air cooled chiller on R407C. Complete with 1 Daikin ZHC7LSG5YE & 1 ZHC5WLG5YE semi-hermetic screw compressors, condenser with 8 fans, 2 plate heat exchangers functioning as evaporator, 2 liquid receivers, liquid line filter driers, EBARA 3DHS/I 50-160/5.5 water pump, Carel FCR3 controller and a Carel pGD control panel.