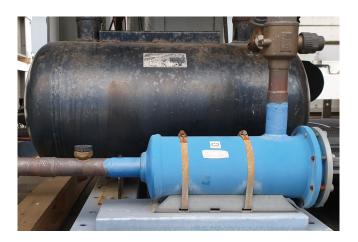

### Used Bluebox/Western KAPPA V ECHOS /ST 1P 46.2

Used Western KAPPA V ECHOS /ST 1P 46.2 air cooled chiller on R407C. Complete with 1 Daikin ZHC7LSG5YE & 1 ZHC5WLG5YE semi-hermetic screw compressors, condenser with 8 fans, 2 plate heat exchangers functioning as evaporator, 2 liquid receivers, liquid line filter driers, EBARA 3DHS/I 50-160/5.5 water pump, Carel FCR3 controller and a Carel pGD control panel.