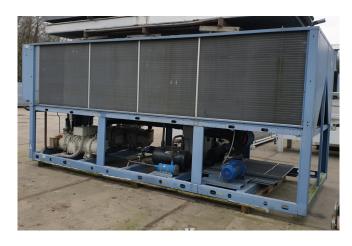

### Used Bluebox/Western KAPPA V ECHOS /ST 1P 46.2

Used Western KAPPA V ECHOS /ST 1P 46.2 air cooled chiller on R407C. Complete with 1 Daikin ZHC7LSG5YE & 1 ZHC5WLG5YE semi-hermetic screw compressors, condenser with 8 fans, 2 plate heat exchangers functioning as evaporator, 2 liquid receivers, liquid line filter driers, EBARA 3DHS/I 50-160/5.5 water pump, Carel FCR3 controller and a Carel pGD control panel.