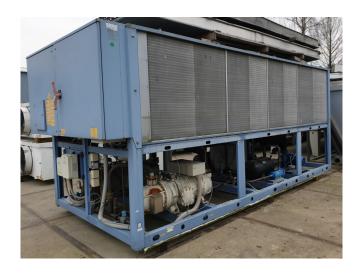

### Used Bluebox/Western KAPPA V ECHOS /ST 1P 46.2

Used Western KAPPA V ECHOS /ST 1P 46.2 air cooled chiller on R407C. Complete with 1 Daikin ZHC7LSG5YE & 1 ZHC5WLG5YE semi-hermetic screw compressors, condenser with 8 fans, 2 plate heat exchangers functioning as evaporator, 2 liquid receivers, liquid line filter driers, EBARA 3DHS/I 50-160/5.5 water pump, Carel FCR3 controller and a Carel pGD control panel.