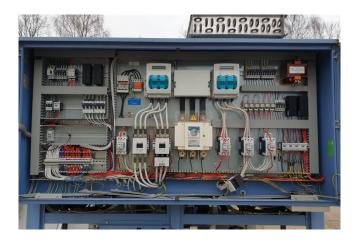

### Used Bluebox/Western KAPPA V ECHOS /ST 1P 46.2

Used Western KAPPA V ECHOS /ST 1P 46.2 air cooled chiller on R407C. Complete with 1 Daikin ZHC7LSG5YE & 1 ZHC5WLG5YE semi-hermetic screw compressors, condenser with 8 fans, 2 plate heat exchangers functioning as evaporator, 2 liquid receivers, liquid line filter driers, EBARA 3DHS/I 50-160/5.5 water pump, Carel FCR3 controller and a Carel pGD control panel.