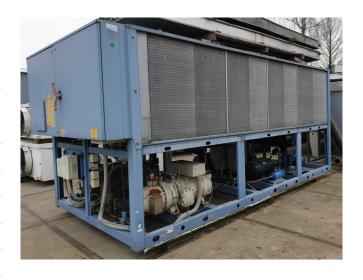

### Used Bluebox/Western KAPPA V ECHOS /ST 1P 46.2

Used Western KAPPA V ECHOS /ST 1P 46.2 air cooled chiller on R407C. Complete with 1 Daikin ZHC7LSG5YE & 1 ZHC5WLG5YE semi-hermetic screw compressors, condenser with 8 fans, 2 plate heat exchangers functioning as evaporator, 2 liquid receivers, liquid line filter driers, EBARA 3DHS/I 50-160/5.5 water pump, Carel FCR3 controller and a Carel pGD control panel.